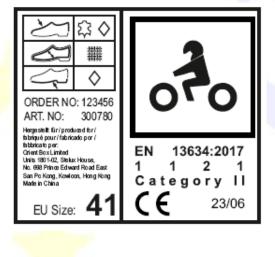

## EU Type Examination Certificate

| Date: 2023/06/30                  | n. <b>1028232601/OE</b>                                                                                                                                                                                                                                                                                                                                                                                                                                                                                                                 | Validity: 2028/06/29 |  |
|-----------------------------------|-----------------------------------------------------------------------------------------------------------------------------------------------------------------------------------------------------------------------------------------------------------------------------------------------------------------------------------------------------------------------------------------------------------------------------------------------------------------------------------------------------------------------------------------|----------------------|--|
| Functions and performance levels: | Requirements according to EN 13634:2017: all mandatory ones, among which:                                                                                                                                                                                                                                                                                                                                                                                                                                                               |                      |  |
|                                   | Height of upper                                                                                                                                                                                                                                                                                                                                                                                                                                                                                                                         | level 1              |  |
|                                   | Impact abrasion resistance o <mark>f th</mark> e upper                                                                                                                                                                                                                                                                                                                                                                                                                                                                                  | level 1              |  |
|                                   | Impact cut resistance of the upper                                                                                                                                                                                                                                                                                                                                                                                                                                                                                                      | level <mark>2</mark> |  |
|                                   | T <mark>ra</mark> nsverse rigidity of the w <mark>hole foo</mark> twear                                                                                                                                                                                                                                                                                                                                                                                                                                                                 | level <mark>1</mark> |  |
|                                   | Note: the Technical Standard provides 2 performance levels with level 2 meaning the higher performance.                                                                                                                                                                                                                                                                                                                                                                                                                                 |                      |  |
| Marking:                          | <ul> <li>printed on a stitched label, displaying the following information: <ul> <li>CE Marking;</li> <li>name and full address of the Manufacturer;</li> <li>item designation (article code);</li> <li>size indication;</li> <li>pictogram to indicate the motorcycle use, nr. / year of the reference Standard, level of performance reached during laboratory tests;</li> <li>date of manufacture (example): year/month;</li> <li>additional info: order nr., "Made in", composition materials, PPE Category.</li> </ul> </li> </ul> |                      |  |
|                                   |                                                                                                                                                                                                                                                                                                                                                                                                                                                                                                                                         |                      |  |