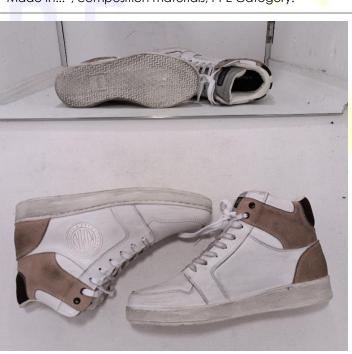

| Manufacturer:<br>(Responsible of the | <b>Orient Box Limited</b><br>U <mark>nit</mark> s 1801-02, Stelux House, No. 698 Prince Edward Road East, San Po                                                                                                                                                                                                                                                                                                                                                                                                                                                                                                                                                                                                                                                                                                                                                                                                                                                                                                                                                                                                                                                                                                                                                                                                                                                           |  |  |
|--------------------------------------|----------------------------------------------------------------------------------------------------------------------------------------------------------------------------------------------------------------------------------------------------------------------------------------------------------------------------------------------------------------------------------------------------------------------------------------------------------------------------------------------------------------------------------------------------------------------------------------------------------------------------------------------------------------------------------------------------------------------------------------------------------------------------------------------------------------------------------------------------------------------------------------------------------------------------------------------------------------------------------------------------------------------------------------------------------------------------------------------------------------------------------------------------------------------------------------------------------------------------------------------------------------------------------------------------------------------------------------------------------------------------|--|--|
| PPE)                                 | Kong, Kowloon, Hong Kong – CHINA                                                                                                                                                                                                                                                                                                                                                                                                                                                                                                                                                                                                                                                                                                                                                                                                                                                                                                                                                                                                                                                                                                                                                                                                                                                                                                                                           |  |  |
| Type of PPE:                         | motorcyclists' protective footwear                                                                                                                                                                                                                                                                                                                                                                                                                                                                                                                                                                                                                                                                                                                                                                                                                                                                                                                                                                                                                                                                                                                                                                                                                                                                                                                                         |  |  |
| Category of PPE:                     | <ul> <li>II : "medium" risks.</li> <li>This certificate is based on reference standards listed below: its validity is no longer<br/>ensured should new version of the standards come into force.</li> </ul>                                                                                                                                                                                                                                                                                                                                                                                                                                                                                                                                                                                                                                                                                                                                                                                                                                                                                                                                                                                                                                                                                                                                                                |  |  |
| Model                                | <b>"300780"</b><br>Replay Ares Vintage Damen Sneaker<br>COL. BEIGE (13)                                                                                                                                                                                                                                                                                                                                                                                                                                                                                                                                                                                                                                                                                                                                                                                                                                                                                                                                                                                                                                                                                                                                                                                                                                                                                                    |  |  |
| Description:                         | fastening system: by means of laces;<br>processing: ago;<br>outsole: white rubber (B300026704A);<br>upper: white coated microfiber coupled with white recycled leather, declared thickness<br>1,4-1,6 mm (B100012804A); beige leather with declared thickness 1,4-1,6 mm<br>(B100012950A) coupled with white semi rigid polymeric reinforcement (B300026604A);<br>white coated microfiber coupled with white recycled leather, declared thickness 1,4-1,6<br>mm (B100012804A) coupled with white foam (B300026504A);<br>rear collar: dark brown suede leather with declared thickness 1,4-1,6 mm (B100012906A)<br>coupled with white foam (B300026504A) and black foam;<br>tongue: grey fabric (B200022207A) coupled with grey foam (B300026007A) and white<br>knitting;<br>collar/heel-grip lining: white microfiber (B200021804A);<br>vamp/rear/quarter lining: white fleece coupled with white foam and white knitting<br>(B200022404A);<br>insole: grey polymeric material (B300026207A);<br>removable insock (not perforated): green recycled slow recovery foam coupled with<br>black mesh marked "REPLAY / ORTHOLITE" in white in the rear area (B300026112A) in<br>contact with the user.<br>The boot has stiff inserts in polymeric material inserted into the upper, as follows:<br>internal/external ankle insert; black disk coupled with grey and white foam. |  |  |
| Technical Standard:                  | EN 13634:2017 Protective footwear for motorcycle riders – Requirement and test methods                                                                                                                                                                                                                                                                                                                                                                                                                                                                                                                                                                                                                                                                                                                                                                                                                                                                                                                                                                                                                                                                                                                                                                                                                                                                                     |  |  |
| Intended use:                        | use by motorcyclists for normal road activities (scooter, city)                                                                                                                                                                                                                                                                                                                                                                                                                                                                                                                                                                                                                                                                                                                                                                                                                                                                                                                                                                                                                                                                                                                                                                                                                                                                                                            |  |  |
| Size range:                          | Women's sizes: from EU 37 to EU 42                                                                                                                                                                                                                                                                                                                                                                                                                                                                                                                                                                                                                                                                                                                                                                                                                                                                                                                                                                                                                                                                                                                                                                                                                                                                                                                                         |  |  |
| Technical File:                      | DC-16767                                                                                                                                                                                                                                                                                                                                                                                                                                                                                                                                                                                                                                                                                                                                                                                                                                                                                                                                                                                                                                                                                                                                                                                                                                                                                                                                                                   |  |  |
| Test report:                         | RCT n°4212201/E                                                                                                                                                                                                                                                                                                                                                                                                                                                                                                                                                                                                                                                                                                                                                                                                                                                                                                                                                                                                                                                                                                                                                                                                                                                                                                                                                            |  |  |