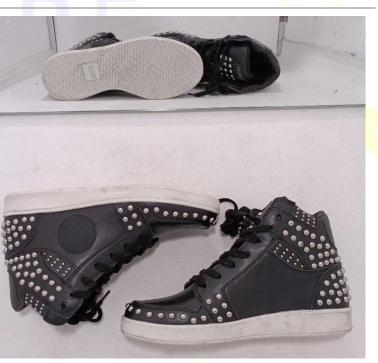

| Manufacturer:<br>(Responsible of the | <b>Orient Box Limited</b><br>U <mark>nit</mark> s 1801-02, Stelux House, No. 698 Prince Edward Road East, San Po                                                                                                                                                                                                                                                                                                                                                                                                                                                                                                                                                                                                                                                                                                                                                                                                                                                                                                                                                                                                                                                                                                                                                                                                                                                                                              |  |  |
|--------------------------------------|---------------------------------------------------------------------------------------------------------------------------------------------------------------------------------------------------------------------------------------------------------------------------------------------------------------------------------------------------------------------------------------------------------------------------------------------------------------------------------------------------------------------------------------------------------------------------------------------------------------------------------------------------------------------------------------------------------------------------------------------------------------------------------------------------------------------------------------------------------------------------------------------------------------------------------------------------------------------------------------------------------------------------------------------------------------------------------------------------------------------------------------------------------------------------------------------------------------------------------------------------------------------------------------------------------------------------------------------------------------------------------------------------------------|--|--|
| PPE)                                 | Kong, Kowloon, Hong Kong – CHINA                                                                                                                                                                                                                                                                                                                                                                                                                                                                                                                                                                                                                                                                                                                                                                                                                                                                                                                                                                                                                                                                                                                                                                                                                                                                                                                                                                              |  |  |
| Type of PPE:                         | motorcyclists' protective footwear                                                                                                                                                                                                                                                                                                                                                                                                                                                                                                                                                                                                                                                                                                                                                                                                                                                                                                                                                                                                                                                                                                                                                                                                                                                                                                                                                                            |  |  |
| Category of PPE:                     | II : "medium" risks.<br>This certificate is based on reference standards listed below: its validity is no longer<br>ensured should new version of the standards come into force.                                                                                                                                                                                                                                                                                                                                                                                                                                                                                                                                                                                                                                                                                                                                                                                                                                                                                                                                                                                                                                                                                                                                                                                                                              |  |  |
| Model                                | "300778"                                                                                                                                                                                                                                                                                                                                                                                                                                                                                                                                                                                                                                                                                                                                                                                                                                                                                                                                                                                                                                                                                                                                                                                                                                                                                                                                                                                                      |  |  |
|                                      | Replay Ares Studs Damen Sneaker<br>COL. BLACK (01)                                                                                                                                                                                                                                                                                                                                                                                                                                                                                                                                                                                                                                                                                                                                                                                                                                                                                                                                                                                                                                                                                                                                                                                                                                                                                                                                                            |  |  |
| Description:                         | fastening system: by means of laces;<br>processing: ago;<br>outsole: white rubber (B300026704A);<br>upper: black coated microfiber coupled with black recycled leather, declared<br>thickness 1,4-1,6 mm (B100012801A); black coated microfiber coupled with black<br>recycled leather, declared thickness 1,4-1,6 mm (B100012801A) coupled with white semi<br>rigid polymeric reinforcement (B300026604A); black coated microfiber coupled with<br>black recycled leather, declared thickness 1,4-1,6 mm (B100012801A) coupled with<br>white foam (B300026504A);<br>upper inset: silver metallic studs;<br>rear collar: dark brown suede leather with declared thickness 1,4-1,6 mm (B100012906A)<br>coupled with white foam (B300026504A) and black foam;<br>tongue: black coated microfiber coupled with black recycled leather, declared<br>thickness 1,4-1,6 mm (B100012801A) coupled with grey foam (B300026007A) and white<br>knitting;<br>heel-grip lining: black microfiber (B200021801A); collar lining: black microfiber<br>(B200022701A)<br>vamp/rear/quarter lining: black fleece coupled with grey foam and black knitting<br>(B200022401A); insole: grey polymeric material (B300026207A);<br>removable insock (not perforated): green recycled slow recovery foam coupled with<br>black mesh marked "REPLAY / ORTHOLITE" in white in the rear area (B300026112A) in<br>contact with the user. |  |  |
|                                      | The boot has stiff inserts in polymeric material inserted into the upper, as follows: <u>internal/external ankle insert</u> : black disk coupled with grey and white foam.                                                                                                                                                                                                                                                                                                                                                                                                                                                                                                                                                                                                                                                                                                                                                                                                                                                                                                                                                                                                                                                                                                                                                                                                                                    |  |  |
| Technical Standard:                  | EN 13634:2017 Protective footwear for motorcycle riders – Requirement and test methods                                                                                                                                                                                                                                                                                                                                                                                                                                                                                                                                                                                                                                                                                                                                                                                                                                                                                                                                                                                                                                                                                                                                                                                                                                                                                                                        |  |  |
| Intended use:                        | use by motorcyclists for normal road activities (scooter, city)                                                                                                                                                                                                                                                                                                                                                                                                                                                                                                                                                                                                                                                                                                                                                                                                                                                                                                                                                                                                                                                                                                                                                                                                                                                                                                                                               |  |  |
| Size range:                          | Women's sizes: from EU 37 to EU 42                                                                                                                                                                                                                                                                                                                                                                                                                                                                                                                                                                                                                                                                                                                                                                                                                                                                                                                                                                                                                                                                                                                                                                                                                                                                                                                                                                            |  |  |
| Technical File:                      | DC-16767                                                                                                                                                                                                                                                                                                                                                                                                                                                                                                                                                                                                                                                                                                                                                                                                                                                                                                                                                                                                                                                                                                                                                                                                                                                                                                                                                                                                      |  |  |
| Test report:                         | RCT n°4212201/E                                                                                                                                                                                                                                                                                                                                                                                                                                                                                                                                                                                                                                                                                                                                                                                                                                                                                                                                                                                                                                                                                                                                                                                                                                                                                                                                                                                               |  |  |