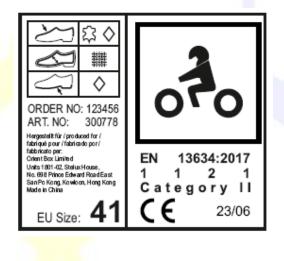

| Manufacturer:<br>(Responsible of the | <b>Orient Box Limited</b><br>U <mark>nit</mark> s 1801-02, Stelux House, No. 698 Prince Edward Road East, San Po                                                                                                                                                                                                                                                                                                                                                                                                                                                                                                                                                                                                                                                                                                                                                                                                                                                                                                                                                                                                                                                                                                                                                                                                                                                                                              |  |  |
|--------------------------------------|---------------------------------------------------------------------------------------------------------------------------------------------------------------------------------------------------------------------------------------------------------------------------------------------------------------------------------------------------------------------------------------------------------------------------------------------------------------------------------------------------------------------------------------------------------------------------------------------------------------------------------------------------------------------------------------------------------------------------------------------------------------------------------------------------------------------------------------------------------------------------------------------------------------------------------------------------------------------------------------------------------------------------------------------------------------------------------------------------------------------------------------------------------------------------------------------------------------------------------------------------------------------------------------------------------------------------------------------------------------------------------------------------------------|--|--|
| PPE)                                 | Kong, Kowloon, Hong Kong – CHINA                                                                                                                                                                                                                                                                                                                                                                                                                                                                                                                                                                                                                                                                                                                                                                                                                                                                                                                                                                                                                                                                                                                                                                                                                                                                                                                                                                              |  |  |
| Type of PPE:                         | motorcyclists' protective footwear                                                                                                                                                                                                                                                                                                                                                                                                                                                                                                                                                                                                                                                                                                                                                                                                                                                                                                                                                                                                                                                                                                                                                                                                                                                                                                                                                                            |  |  |
| Category of PPE:                     | II : "medium" risks.<br>This certificate is based on reference standards listed below: its validity is no longer<br>ensured should new version of the standards come into force.                                                                                                                                                                                                                                                                                                                                                                                                                                                                                                                                                                                                                                                                                                                                                                                                                                                                                                                                                                                                                                                                                                                                                                                                                              |  |  |
| Model                                | "300778"                                                                                                                                                                                                                                                                                                                                                                                                                                                                                                                                                                                                                                                                                                                                                                                                                                                                                                                                                                                                                                                                                                                                                                                                                                                                                                                                                                                                      |  |  |
|                                      | Replay Ares Studs Damen Sneaker<br>COL. BLACK (01)                                                                                                                                                                                                                                                                                                                                                                                                                                                                                                                                                                                                                                                                                                                                                                                                                                                                                                                                                                                                                                                                                                                                                                                                                                                                                                                                                            |  |  |
| Description:                         | fastening system: by means of laces;<br>processing: ago;<br>outsole: white rubber (B300026704A);<br>upper: black coated microfiber coupled with black recycled leather, declared<br>thickness 1,4-1,6 mm (B100012801A); black coated microfiber coupled with black<br>recycled leather, declared thickness 1,4-1,6 mm (B100012801A) coupled with white semi<br>rigid polymeric reinforcement (B300026604A); black coated microfiber coupled with<br>black recycled leather, declared thickness 1,4-1,6 mm (B100012801A) coupled with<br>white foam (B300026504A);<br>upper inset: silver metallic studs;<br>rear collar: dark brown suede leather with declared thickness 1,4-1,6 mm (B100012906A)<br>coupled with white foam (B300026504A) and black foam;<br>tongue: black coated microfiber coupled with black recycled leather, declared<br>thickness 1,4-1,6 mm (B100012801A) coupled with grey foam (B300026007A) and white<br>knitting;<br>heel-grip lining: black microfiber (B200021801A); collar lining: black microfiber<br>(B200022701A)<br>vamp/rear/quarter lining: black fleece coupled with grey foam and black knitting<br>(B200022401A); insole: grey polymeric material (B300026207A);<br>removable insock (not perforated): green recycled slow recovery foam coupled with<br>black mesh marked "REPLAY / ORTHOLITE" in white in the rear area (B300026112A) in<br>contact with the user. |  |  |
|                                      | The boot has stiff inserts in polymeric material inserted into the upper, as follows: <u>internal/external ankle insert</u> : black disk coupled with grey and white foam.                                                                                                                                                                                                                                                                                                                                                                                                                                                                                                                                                                                                                                                                                                                                                                                                                                                                                                                                                                                                                                                                                                                                                                                                                                    |  |  |
| Technical Standard:                  | EN 13634:2017 Protective footwear for motorcycle riders – Requirement and test methods                                                                                                                                                                                                                                                                                                                                                                                                                                                                                                                                                                                                                                                                                                                                                                                                                                                                                                                                                                                                                                                                                                                                                                                                                                                                                                                        |  |  |
| Intended use:                        | use by motorcyclists for normal road activities (scooter, city)                                                                                                                                                                                                                                                                                                                                                                                                                                                                                                                                                                                                                                                                                                                                                                                                                                                                                                                                                                                                                                                                                                                                                                                                                                                                                                                                               |  |  |
| Size range:                          | Women's sizes: from EU 37 to EU 42                                                                                                                                                                                                                                                                                                                                                                                                                                                                                                                                                                                                                                                                                                                                                                                                                                                                                                                                                                                                                                                                                                                                                                                                                                                                                                                                                                            |  |  |
| Technical File:                      | DC-16767                                                                                                                                                                                                                                                                                                                                                                                                                                                                                                                                                                                                                                                                                                                                                                                                                                                                                                                                                                                                                                                                                                                                                                                                                                                                                                                                                                                                      |  |  |
| Test report:                         | RCT n°4212201/E                                                                                                                                                                                                                                                                                                                                                                                                                                                                                                                                                                                                                                                                                                                                                                                                                                                                                                                                                                                                                                                                                                                                                                                                                                                                                                                                                                                               |  |  |

## EU Type Examination Certificate

| Date: 2023/06/30                  | n. <b>1028232603/OE</b>                                                                                                                                                                                                                                                                             | Validity: 2028/06/29 |  |
|-----------------------------------|-----------------------------------------------------------------------------------------------------------------------------------------------------------------------------------------------------------------------------------------------------------------------------------------------------|----------------------|--|
| Functions and performance levels: | Requirements according to EN 13634:2017: all mandatory ones, among which:                                                                                                                                                                                                                           |                      |  |
|                                   | Height of upper                                                                                                                                                                                                                                                                                     | level 1              |  |
|                                   | Impact abrasion resistance <mark>of th</mark> e upper                                                                                                                                                                                                                                               | level 1              |  |
|                                   | Impact cut resistance of the upper                                                                                                                                                                                                                                                                  | level 2              |  |
|                                   | T <mark>ra</mark> nsverse rigidity of the w <mark>hole foo</mark> twear                                                                                                                                                                                                                             | level 1              |  |
|                                   | Note: the Technical Standard provides 2 performance levels with level 2 meaning the higher performance.                                                                                                                                                                                             |                      |  |
| Marking:                          | <ul> <li>printed on a stitched label, displaying the following information:</li> <li>CE Marking;</li> <li>name and full address of the Manufacturer;</li> <li>item designation (article code);</li> <li>size indication;</li> </ul>                                                                 |                      |  |
| 7                                 | <ul> <li>pictogram to indicate the motorcycle use, nr. / year of the reference Standard, levels of performance reached during laboratory tests;</li> <li>date of manufacture (example): year/month;</li> <li>additional info: order nr., "Made in", composition materials, PPE Category.</li> </ul> |                      |  |